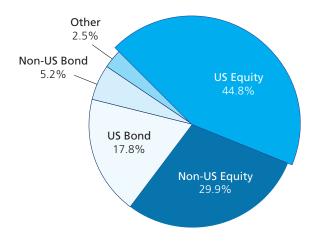

## **PORTFOLIO INSIGHTS**

- The WELS Endowment Fund is invested 75% in equity and 25% in fixed income.
- The equity portion is globally diversified across regions and investment styles as well as the size of the companies in which it invests. The equity exposure includes domestic and international large-cap, mid-cap, and small-cap securities, including value, core, and growth styles.
- The cornerstone holding is the Vanguard Total Stock Market Index Fund, Institutional Shares. This fund is diversified across over 4,098 domestic equity securities.
- The Vanguard Total International Stock Index Fund, Institutional Shares, holds over 7,783 equity securities, diversified across over 50 countries.
- The core index fund holdings are complemented by six actively managed mutual funds. These Vanguard mutual funds are managed by firms including Primecap Management; Wellington Management Company LLP; Lazard Asset Management, LLC; and Baillie Gifford Overseas, LTD.
- The fixed income portion of the WELS Endowment Fund is diversified
  across the investment grade global fixed income universe. The fixed income
  exposure includes U.S. Treasury, U.S. agency, and other domestic and
  international investment grade fixed income securities. These Vanguard
  mutual funds are managed by Vanguard's Fixed Income Group, with over
  \$1.7 trillion in assets under management and 180+ portfolio managers,
  traders, analysts, researchers, and support staff.
- For diversification purposes, the fixed income component includes international bond exposure to the major bond markets outside of the United States.
- All of the mutual funds that comprise the WELS Endowment Fund have investment expenses that are significantly below the industry averages.
- The weighted average expense ratio is approximately 0.17%. In addition, WELS Investment Funds operating expenses are projected to be approximately 0.17%.

## **ASSET ALLOCATION**

| Vanguard Total International Stock Index  Vanguard PRIMECAP Core  11.3%  Vanguard Total Bond Market Index  10.0%  Vanguard International Growth  Vanguard International Value  7.5%  Vanguard International Value  7.5%  Vanguard Interm-Term Investment-Grade  Vanguard U.S. Growth  Vanguard Equity Income  4.5%  Vanguard Short-Term Investment-Grade  Vanguard Ultra-Short-Term Bond  Vanguard Total International Bond Index  2.5% | TARGET HOLDINGS                          |       |
|-----------------------------------------------------------------------------------------------------------------------------------------------------------------------------------------------------------------------------------------------------------------------------------------------------------------------------------------------------------------------------------------------------------------------------------------|------------------------------------------|-------|
| Vanguard PRIMECAP Core  Vanguard Total Bond Market Index  Vanguard International Growth  Vanguard International Value  7.5%  Vanguard International Value  7.5%  Vanguard Interm-Term Investment-Grade  Vanguard U.S. Growth  Vanguard Equity Income  4.5%  Vanguard Short-Term Investment-Grade  Vanguard Ultra-Short-Term Bond  Vanguard Total International Bond Index  2.5%                                                         | Vanguard Total Stock Market Index        | 22.5% |
| Vanguard Total Bond Market Index  Vanguard International Growth  Vanguard International Value  7.5%  Vanguard International Value  7.5%  Vanguard Interm-Term Investment-Grade  Vanguard U.S. Growth  Vanguard Equity Income  4.5%  Vanguard Short-Term Investment-Grade  Vanguard Ultra-Short-Term Bond  Vanguard Total International Bond Index  2.5%                                                                                 | Vanguard Total International Stock Index | 15.0% |
| Vanguard International Growth 7.5% Vanguard International Value 7.5% Vanguard International Value 7.5% Vanguard Interm-Term Investment-Grade 5.0% Vanguard U.S. Growth 4.5% Vanguard Equity Income 4.5% Vanguard Short-Term Investment-Grade 4.5% Vanguard Ultra-Short-Term Bond 3.0% Vanguard Total International Bond Index 2.5%                                                                                                      | Vanguard PRIMECAP Core                   | 11.3% |
| Vanguard International Value 7.5%  Vanguard Interm-Term Investment-Grade 5.0%  Vanguard U.S. Growth 4.5%  Vanguard Equity Income 4.5%  Vanguard Short-Term Investment-Grade 4.5%  Vanguard Ultra-Short-Term Bond 3.0%  Vanguard Total International Bond Index 2.5%                                                                                                                                                                     | Vanguard Total Bond Market Index         | 10.0% |
| Vanguard Interm-Term Investment-Grade 5.0% Vanguard U.S. Growth 4.5% Vanguard Equity Income 4.5% Vanguard Short-Term Investment-Grade 4.5% Vanguard Ultra-Short-Term Bond 3.0% Vanguard Total International Bond Index 2.5%                                                                                                                                                                                                             | Vanguard International Growth            | 7.5%  |
| Vanguard U.S. Growth  Vanguard Equity Income  4.5%  Vanguard Short-Term Investment-Grade  Vanguard Ultra-Short-Term Bond  Vanguard Total International Bond Index  2.5%                                                                                                                                                                                                                                                                 | Vanguard International Value             | 7.5%  |
| Vanguard Equity Income 4.5%  Vanguard Short-Term Investment-Grade 4.5%  Vanguard Ultra-Short-Term Bond 3.0%  Vanguard Total International Bond Index 2.5%                                                                                                                                                                                                                                                                               | Vanguard Interm-Term Investment-Grade    | 5.0%  |
| Vanguard Short-Term Investment-Grade 4.5% Vanguard Ultra-Short-Term Bond 3.0% Vanguard Total International Bond Index 2.5%                                                                                                                                                                                                                                                                                                              | Vanguard U.S. Growth                     | 4.5%  |
| Vanguard Ultra-Short-Term Bond 3.0% Vanguard Total International Bond Index 2.5%                                                                                                                                                                                                                                                                                                                                                        | Vanguard Equity Income                   | 4.5%  |
| Vanguard Total International Bond Index 2.5%                                                                                                                                                                                                                                                                                                                                                                                            | Vanguard Short-Term Investment-Grade     | 4.5%  |
|                                                                                                                                                                                                                                                                                                                                                                                                                                         | Vanguard Ultra-Short-Term Bond           | 3.0%  |
| Vanguard Explorer 2.2%                                                                                                                                                                                                                                                                                                                                                                                                                  | Vanguard Total International Bond Index  | 2.5%  |
| 5                                                                                                                                                                                                                                                                                                                                                                                                                                       | Vanguard Explorer                        | 2.2%  |